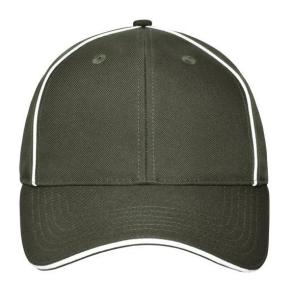

# High-quality 6 panel cap with reflective elements (without protective function/no PPE)

Recycled polyester

6 embroidered ventilation holes

6 decorative stitching lines on the peak

Laminated front panels

Pleasant to wear thanks to padded sweatband

Clip adjuster in mat silver with metal eyelet

**Fabric:** Outer fabric (205 g/m²): 100%

polyester (recycled)

Country of origin: Volksrepublik China

Customs tariff number: 65050030

# 6 Panel

Division of cap into 6 segments. Advantage: One of the most popular cap shapes in Europe

Stand: 02.06.2024 - 18:46:05