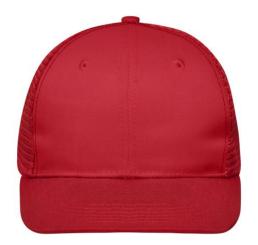

# Trendy 6 panel mesh cap with a flat peak made of polycotton

8 decorative stitching lines on the peak 2 embroidered ventilation holes on the front panels Lined satin sweatband 'click & snap' fastener for size adjustment