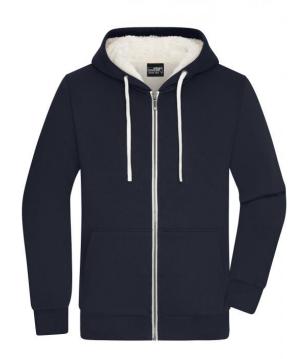

## Hooded jacket made of organic cotton with soft Sherpa-lining

High-quality sweat fabric made of 85% combed and ringspun organic cotton

The jacket is completely lined, Sherpa-lining made of 100% recycled polyester

Hood with cord, zip in contrasting colour

Kangaroo pocket

Cuffs with elastane

Zip for decoration at the back

YKK-zips

**Fabric:** Outer fabric (300 g/m²): 85%

cotton, 15% polyester

Lining: 100% polyester (recycled)