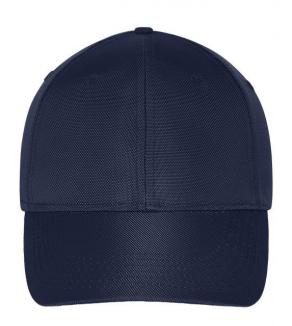

## High-quality 6 panel cap made of shiny fabric

Laminated front panels
6 embroidered ventilation holes
6 decorative stitching lines on the peak
Pleasant to wear due to a lined sweat band
Clip buckle in mat silver with metal eyelet

### 6 Panel

Division of cap into 6 segments. Advantage: One of the most popular cap shapes in Europe

Stand: 21.05.2024 - 00:04:51