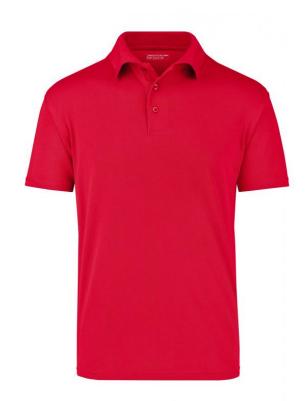

## Polo Shirt made of highly-functional CoolDry®

Double-knitted, structured jersey Inside made of polyester-five-channel fibre, outside made of cotton Comfortable to wear, breathable and quick-drying Neck tape, twin needle stitching on shoulders, neckline and armlines

## Available colours