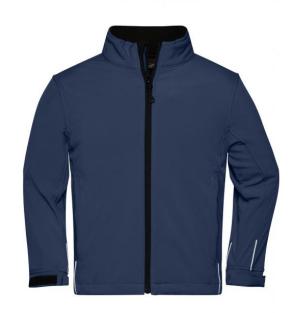

# Trendy softshell jacket

Functional 3-layer-fabric with TPU membrane

Wind-proof, breathable and water-proof (5,000 mm water column)

Non-taped seams

Inside made of micro fleece, mesh lining at the front 2 zipped side pockets, Zip in front lining for embroideries

JN135: 1 vertical breast pocket with zip

JN137: Slightly waisted

JN135K: Fashionable, reflective piping at the front, back and on the

sleeves

**Fabric:** Outer fabric (330 g/m²): 95%

polyester, 5% elastane