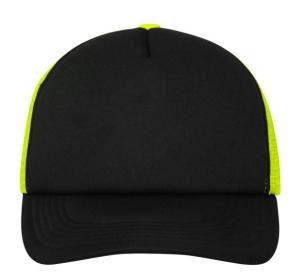

## Trendy 5 panel mesh cap in many colour combinations

6 stitching lines on the peak
Fashion sweatband
Matching children's cap ref. MB071
Size adjustment by 'click & snap' fastener

Fabric: Outer fabric: 100% polyester

## Available colours

black (blackC) black/neon-pink (blackC, 806C) black/white (blackC, white) dark-grey (424C) gold-yellow (1235C) light-grey/white (400C, white) olive (5825C) red (200C) royal/white (286C, white) white/baby-pink (white, 706C) white/dark-green (white, 554C) white/light-blue (white, 2915C) white/magenta (whiteC, 214C) white/neon-orange (white, 804C) white/pacific (white, 630C) white/sun-yellow (whiteC, 116C)

black/neon-green (blackC, 802C)
black/neon-yellow (blackC, 803C)
burgundy (7427C)
dark-grey/black (424C, blackC)
khaki (468C)
navy (2767C)
olive/white (5825C, white)
red/white (200C, white)
sun-yellow/black (116C, blackC)
white/black (white, blackC)
white/fern-green (whiteC, 347C)
white/light-grey (white, 400C)
white/navy (white, 2767C)
white/neon-pink (white, 806C)
white/red (white, 200C)

black/neon-orange (blackC, 1505C)
black/pacific (blackC, 2925C)
dark-green (343C)
dark-olive (5815C)
light-grey (400C)
neon-pink/white (806C, white)
orange/white (165C, white)
royal (2748C)
white (white)
white/burgundy (white, 490C)
white/graphite (whiteC, 432C)
white/lilac (white, 267C)
white/neon-green (white, 802C)
white/neon-yellow (white, 809C)
white/royal (white, 301C)