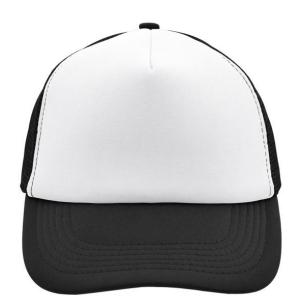

#### Trendy 5 panel mesh cap in many colour combinations

6 stitching lines on the peak
Fashion sweatband
Matching children's cap ref. MB071
Size adjustment by 'click & snap' fastener

Fabric: Outer fabric: 100% polyester

### Available colours

black (blackC) black/neon-pink (blackC, 806C) black/white (blackC, white) dark-grey (424C) gold-yellow (1235C) light-grey/white (400C, white) olive (5825C) red (200C) royal/white (286C, white) white/baby-pink (white, 706C) white/dark-green (white, 554C) white/light-blue (white, 2915C) white/magenta (whiteC, 214C) white/neon-orange (white, 804C) white/pacific (white, 630C) white/sun-yellow (whiteC, 116C)

black/neon-green (blackC, 802C)
black/neon-yellow (blackC, 803C)
burgundy (7427C)
dark-grey/black (424C, blackC)
khaki (468C)
navy (2767C)
olive/white (5825C, white)
red/white (200C, white)
sun-yellow/black (116C, blackC)
white/black (white, blackC)
white/fern-green (whiteC, 347C)
white/light-grey (white, 400C)
white/navy (white, 2767C)
white/neon-pink (white, 806C)
white/red (white, 200C)

black/neon-orange (blackC, 1505C)
black/pacific (blackC, 2925C)
dark-green (343C)
dark-olive (5815C)
light-grey (400C)
neon-pink/white (806C, white)
orange/white (165C, white)
royal (2748C)
white (white)
white/burgundy (white, 490C)
white/graphite (whiteC, 432C)
white/lilac (white, 267C)
white/neon-green (white, 802C)
white/neon-yellow (white, 809C)
white/royal (white, 301C)