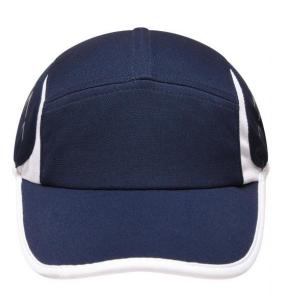

## Low-profile 4 panel cap

Sporty and dynamic contrasting insets Peak and panel edges in contrasting colours Fashionable reflective prints Sweatband made of shell fabric Clip fastener in mat silver with metal eyelet