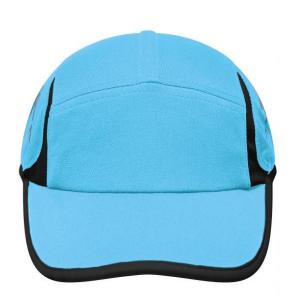

# Low-profile 4 panel cap

Sporty and dynamic contrasting insets
Peak and panel edges in contrasting colours
Fashionable reflective prints
Sweatband made of shell fabric
Clip fastener in mat silver with metal eyelet