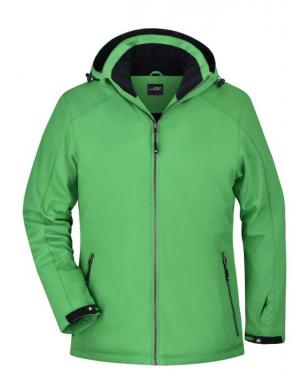

# Elastic, padded softshell jacket

Wind-and water-proof 3-layer functional fabric with TPU membrane (5.000 mm water column)

Breathable (2,000 g/m²/24h)

Detachable, padded hood with size adjustment at several points

Full length under-panel front zip with chin protection

Zip under the sleeves for additional ventilation

2 zipped side pockets, small zipped sleeve pocket

Zipped inner pocket, mobile phone pocket

Adjustable snow protection, thumb loop

Elastic cord with stopper on hem and hood

Zip for decoration at the back

JN1053: waisted form

**Fabric:** Outer fabric: 92% polyester, 8%

elastane

Lining: 100% polyester Padding: 100% polyester

Country of origin: Volksrepublik China