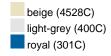

### Available colours

|                            | S/M    | L/XL   |
|----------------------------|--------|--------|
| Weight in g                | 93 g   | 96 g   |
| VPE                        | 24/144 | 24/144 |
| (Pcs. per inner packaging  |        |        |
| / pcs. per outer packaging |        |        |

# Available colours