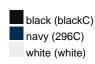

### Available colours

|                            | S/M    | L/XL   |
|----------------------------|--------|--------|
| Weight in g                | 93 g   | 96 g   |
| VPE                        | 24/144 | 24/144 |
| (Pcs. per inner packaging  |        |        |
| / pcs. per outer packaging |        |        |

# Available colours