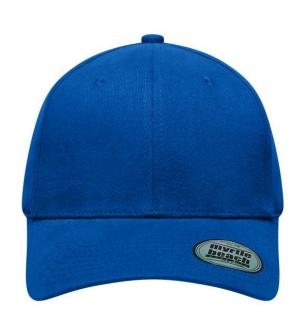

## Trendy 6 panel cap without adjuster

6 embroidered ventilation holes on the peak 8 decorative stitching lines on the peak Laminated front panels Perfect fit through elasthane inset and elastic sweatband Fully closed back panel Brushed cotton

Sizes: S/M = 56/57 cm, L/XL = 58/59 cm

**Fabric:** Outer fabric (250 g/m²): 97%

cotton, 3% elastane

Country of origin: Volksrepublik China

Customs tariff number: 65050030