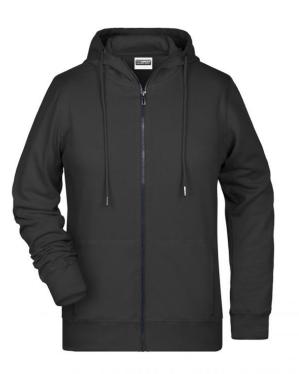

## Hooded sweat jacket with zip

High-quality French terry 85% combed ring-spun organic cotton Two-layer hood with drawcord Lateral dividing seams at the front, kangaroo pocket Cuffs with elastane YKK-zip Tear off!®-label 8025: lightly waisted 8026K: without cord