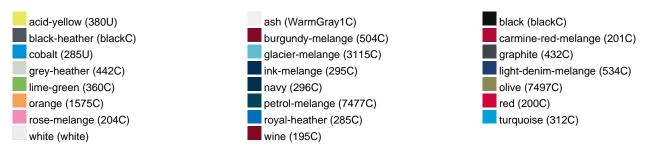

g |
| VPE                        | 1/30  | 1/30  | 1/30  | 1/30  | 1/30  | 1/30  | 1/30  |
| (Pcs. per inner packaging  |       |       |       |       |       |       |       |
| / pcs. per outer packaging |       |       |       |       |       |       |       |

| Measurements in cm   | XS       | S        | М        | L        | XL       | XXL      | 3XL      |
|----------------------|----------|----------|----------|----------|----------|----------|----------|
| 1/2 chest            | 48,00 cm | 50,00 cm | 53,00 cm | 56,00 cm | 59,00 cm | 62,00 cm | 66,00 cm |
| length from shoulder | 62,00 cm | 64,00 cm | 66,00 cm | 68,00 cm | 70,00 cm | 71,00 cm | 72,00 cm |
| sleeve length        | 61,00 cm | 62,00 cm | 63,00 cm | 64,00 cm | 65,00 cm | 66,00 cm | 67,00 cm |

## Available colours



#### Features



#### Contains 85% Organically Grown Cotton Certified OCS by CU853836

# OCS Standard blended 85%

**OEKO-TEX® Standard 100** 

substances. www.oeko-tex.com/standard100

When manufacturing garments of myrtle beach and JAMES & NICHOLSON, the Organic Content Standard is a standard for verifying and tracking the exact content of organically grown materials in a final product. Among other things, the superordinate 'Content Claim Standard' defines with OCS the traceability of merchandise as well as the transparency within the production chain.

OEKO-Tex® CONFIDENCE IN TEXTILES STANDARD 100 15.0.70467 HOHENSTEIN HTTI Tested for harmful



### Tear off!® Label

Our Tear off!® Label enables us to easily changethe neck label of T-shirts. We use a special transfer-technique for rel