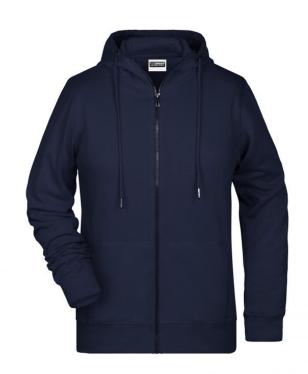

## Hooded sweat jacket with zip

High-quality French terry 85% combed ring-spun organic cotton Two-layer hood with drawcord Lateral dividing seams at the front, kangaroo pocket Cuffs with elastane YKK-zip

Tear off!®-label 8025: lightly waisted 8026K: without cord

**Fabric:** Outer fabric (300 g/m²): 85%

cotton, 15% polyester

Country of origin: Pakistan

Customs tariff number: 61102099