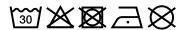

## Hooded sweat jacket with zip

High-quality French terry 85% combed ring-spun organic cotton Two-layer hood with drawcord Lateral dividing seams at the front, kangaroo pocket Cuffs with elastane YKK-zip

Tear off!®-label 8025: lightly waisted 8026K: without cord

**Fabric:** Outer fabric (300 g/m²): 85%

cotton, 15% polyester

Country of origin: Pakistan

Customs tariff number: 61102099

#### Care instructions:



## Partner article:





#### Available colours

|                            | xs    | S     | М     | L     | XL    | XXL   | 3XL   |
|----------------------------|-------|-------|-------|-------|-------|-------|-------|
| Weight in g                | 467 g | 489 g | 549 g | 583 g | 619 g | 638 g | 651 g |
| VPE                        | 1/30  | 1/30  | 1/30  | 1/30  | 1/30  | 1/30  | 1/30  |
| (Pcs. per inner packaging  |       |       |       |       |       |       |       |
| / pcs. per outer packaging |       |       |       |       |       |       |       |

| Measurements in cm   | xs       | s        | М        | L        | XL       | XXL      | 3XL      |
|----------------------|----------|----------|----------|----------|----------|----------|----------|
| 1/2 chest