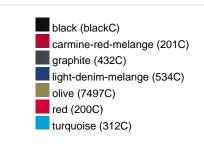

#### Available colours

|                            | xs    | S     | М     | L     | XL    | XXL   | 3XL   |
|----------------------------|-------|-------|-------|-------|-------|-------|-------|
| Weight in g                | 467 g | 489 g | 549 g | 583 g | 619 g | 638 g | 651 g |
| VPE                        | 1/30  | 1/30  | 1/30  | 1/30  | 1/30  | 1/30  | 1/30  |
| (Pcs. per inner packaging  |       |       |       |       |       |       |       |
| / pcs. per outer packaging |       |       |       |       |       |       |       |

# Available colours