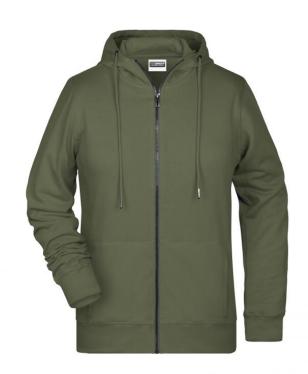

## Hooded sweat jacket with zip

High-quality French terry 85% combed ring-spun organic cotton Two-layer hood with drawcord Lateral dividing seams at the front, kangaroo pocket Cuffs with elastane YKK-zip

Tear off!®-label 8025: lightly waisted 8026K: without cord

**Fabric:** Outer fabric (300 g/m²): 85%

cotton, 15% polyester

Country of origin: Pakistan

Customs tariff number: 61102099