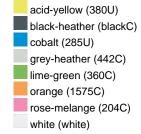

1 g |
| VPE                        | 1/30  | 1/30  | 1/30  | 1/30  | 1/30  | 1/30  | 1/30  |
| (Pcs. per inner packaging  |       |       |       |       |       |       |       |
| / pcs. per outer packaging |       |       |       |       |       |       |       |

| Measurements in cm   | xs       | s        | М        | L        | XL       | XXL      | 3XL      |
|----------------------|----------|----------|----------|----------|----------|----------|----------|
| 1/2 chest            | 48,00 cm | 50,00 cm | 53,00 cm | 56,00 cm | 59,00 cm | 62,00 cm | 66,00 cm |
| length from shoulder | 62,00 cm | 64,00 cm | 66,00 cm | 68,00 cm | 70,00 cm | 71,00 cm | 72,00 cm |
| sleeve length        | 61,00 cm | 62,00 cm | 63,00 cm | 64,00 cm | 65,00 cm | 66,00 cm | 67,00 cm |

# Available colours









# OEKO-TEX® Standard 100

OEKO-Tex® CONFIDENCE IN TEXTILES STANDARD 100 15.0.70467 HOHENSTEIN HTTI Tested for harmful substances. www.oeko-tex.com/standard100



# OCS Standard blended 85%

When manufacturing garments of myrtle beach and JAMES & NICHOLSON, the Organic Content Standard is a standard for verifying and tracking the exact content of organically grown materials in a final product. Among other things, the superordinate 'Content Claim Standard' defines with OCS the traceability of merchandise as well as the transparency within the production chain.



## Tear off!® Label

Our Tear off!® Label enables us to easily changethe neck label of T-shirts. We use a special transfer-technique for relabelling your T-shirts.

Stand: 03.06.2024 - 00:20:31