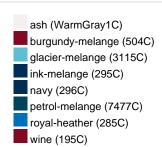

g |
| VPE                        | 1/30  | 1/30  | 1/30  | 1/30  | 1/30  | 1/30  | 1/30  |
| (Pcs. per inner packaging  |       |       |       |       |       |       |       |
| / pcs. per outer packaging |       |       |       |       |       |       |       |

| Measurements in cm   | xs       | s        | М        | L        | XL       | XXL      | 3XL      |
|----------------------|----------|----------|----------|----------|----------|----------|----------|
| 1/2 chest            | 48,00 cm | 50,00 cm | 53,00 cm | 56,00 cm | 59,00 cm | 62,00 cm | 66,00 cm |
| length from shoulder | 62,00 cm | 64,00 cm | 66,00 cm | 68,00 cm | 70,00 cm | 71,00 cm | 72,00 cm |
| sleeve length        | 61,00 cm | 62,00 cm | 63,00 cm | 64,00 cm | 65,00 cm | 66,00 cm | 67,00 cm |

# Available colours









# OEKO-TEX® Standard 100

OEKO-Tex® CONFIDENCE IN TEXTILES STANDARD 100 15.0.70467 HOHENSTEIN HTTI Tested for harmful substances. www.oeko-tex.com/standard100



# OCS Standard blended 85%

When manufacturing garments of myrtle beach and JAMES & NICHOLSON, the Organic Content Standard is a standard for verifying and tracking the exact content of organically grown materials in a final product. Among other things, the superordinate 'Content Claim Standard' defines with OCS the traceability of merchandise as well as the transparency within the production chain.



## Tear off!® Label

Our Tear off!® Label enables us to easily changethe neck label of T-shirts. We use a special transfer-technique for relabelling your T-shirts.

Stand: 03.06.2024 - 00:20:31