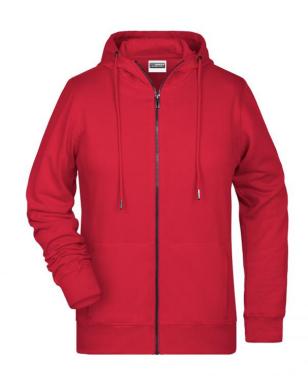

## Hooded sweat jacket with zip

High-quality French terry 85% combed ring-spun organic cotton Two-layer hood with drawcord Lateral dividing seams at the front, kangaroo pocket Cuffs with elastane

YKK-zip Tear off!®-label 8025: lightly waisted 8026K: without cord

**Fabric:** Outer fabric (300 g/m²): 85%

cotton, 15% polyester

Country of origin: Pakistan

Customs tariff number: 61102099