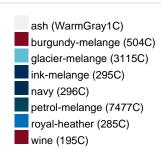

#### Available colours

| 7 Transactor Octobrilo     |       |       |       |       |       |       |       |  |  |  |  |
|----------------------------|-------|-------|-------|-------|-------|-------|-------|--|--|--|--|
|                            | xs    | s     | M     | L     | XL    | XXL   | 3XL   |  |  |  |  |
| Weight in g                | 467 g | 489 g | 549 g | 583 g | 619 g | 638 g | 651 g |  |  |  |  |
| VPE                        | 1/30  | 1/30  | 1/30  | 1/30  | 1/30  | 1/30  | 1/30  |  |  |  |  |
| (Pcs. per inner packaging  |       |       |       |       |       |       |       |  |  |  |  |
| / pcs. per outer packaging |       |       |       |       |       |       |       |  |  |  |  |

## Available colours

OEKO-Tex® CONFIDENCE IN TEXTILES STANDARD 100 15.0.70467 HOHENSTEIN HTTI Tested for harmful substances. www.oeko-tex.com/standard100