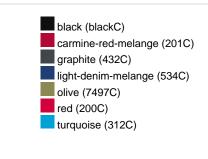

#### Available colours

| 7 Transactor Octobrilo     |       |       |       |       |       |       |       |  |  |  |  |
|----------------------------|-------|-------|-------|-------|-------|-------|-------|--|--|--|--|
|                            | xs    | s     | M     | L     | XL    | XXL   | 3XL   |  |  |  |  |
| Weight in g                | 467 g | 489 g | 549 g | 583 g | 619 g | 638 g | 651 g |  |  |  |  |
| VPE                        | 1/30  | 1/30  | 1/30  | 1/30  | 1/30  | 1/30  | 1/30  |  |  |  |  |
| (Pcs. per inner packaging  |       |       |       |       |       |       |       |  |  |  |  |
| / pcs. per outer packaging |       |       |       |       |       |       |       |  |  |  |  |

## Available colours

OEKO-Tex® CONFIDENCE IN TEXTILES STANDARD 100 15.0.70467 HOHENSTEIN HTTI Tested for harmful substances. www.oeko-tex.com/standard100