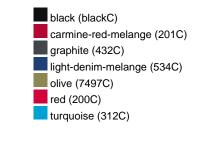

#### Available colours

| A Validatio Goldato        |       |       |       |       |       |       |  |  |  |
|----------------------------|-------|-------|-------|-------|-------|-------|--|--|--|
|                            | xs    | s     | М     | L     | XL    | XXL   |  |  |  |
| Weight in g                | 273 g | 287 g | 337 g | 383 g | 405 g | 441 g |  |  |  |
| VPE                        | 1/30  | 1/30  | 1/30  | 1/30  | 1/30  | 1/30  |  |  |  |
| (Pcs. per inner packaging  |       |       |       |       |       |       |  |  |  |
| / pcs. per outer packaging |       |       |       |       |       |       |  |  |  |

# Available colours

OEKO-Tex® CONFIDENCE IN TEXTILES STANDARD 100 15.0.70467 HOHENSTEIN HTTI Tested for harmful substances. www.oeko-tex.com/standard100