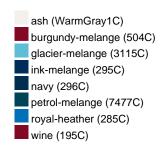

#### Available colours

| A Validatio Goldato        |       |       |       |       |       |       |  |  |  |
|----------------------------|-------|-------|-------|-------|-------|-------|--|--|--|
|                            | xs    | s     | М     | L     | XL    | XXL   |  |  |  |
| Weight in g                | 273 g | 287 g | 337 g | 383 g | 405 g | 441 g |  |  |  |
| VPE                        | 1/30  | 1/30  | 1/30  | 1/30  | 1/30  | 1/30  |  |  |  |
| (Pcs. per inner packaging  |       |       |       |       |       |       |  |  |  |
| / pcs. per outer packaging |       |       |       |       |       |       |  |  |  |

# Available colours

OEKO-Tex® CONFIDENCE IN TEXTILES STANDARD 100 15.0.70467 HOHENSTEIN HTTI Tested for harmful substances. www.oeko-tex.com/standard100