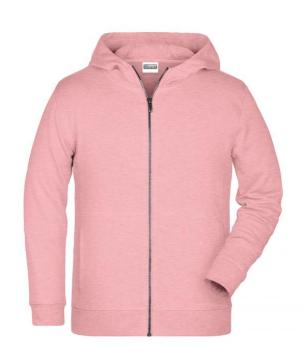

# Hooded sweat jacket with zip

High-quality French terry 85% combed ring-spun organic cotton Two-layer hood with drawcord Lateral dividing seams at the front, kangaroo pocket Cuffs with elastane

YKK-zip Tear off!®-label 8025: lightly waisted

8026K: without cord

**Fabric:** Outer fabric (300 g/m²): 85%

cotton, 15% polyester

Country of origin: Pakistan

Customs tariff number: 61102099

Care instructions: