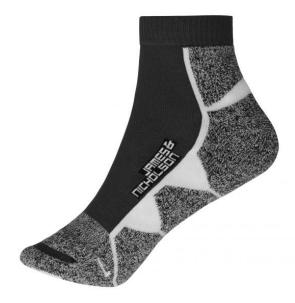

## Functional, short sports socks for ladies and men

Breathable and moisture-regulating Flat, pressure-free whipped seam Padded sole and toe area

Fabric:

Outer fabric: 62% polyester, 20% polyamide, 16% cotton, 2% elastane

Available colours

black/white (blackC, white) bright-orange/white (805M, white) white/white (white) bright-blue/white (3005C, white) bright-yellow/white (809M, white) bright-green/white (802C, white) red/white (186C, white)