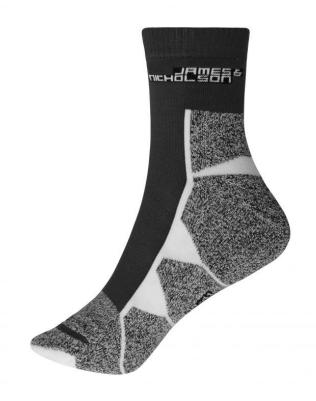

### Functional sports socks for ladies and men

Breathable and moisture-regulating Flat, pressure-free whipped seam Padded sole and toe area

**Fabric:** Outer fabric: 55% polyester, 22%

cotton, 21% polyamide, 2%

elastane

Country of origin: Volksrepublik China

Customs tariff number: 61159699