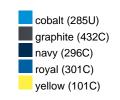

### Available colours

|                            | one size |
|----------------------------|----------|
| Weight in g                | 73 g     |
| VPE                        | 5/250    |
| (Pcs. per inner packaging  |          |
| / pcs. per outer packaging |          |

## Available colours

OEKO-TEX® Standard 100 Spa
OEKO-Tex® CONFIDENCE IN TEXTILES STANDARD 100 18.0.57944 HOHENSTEIN HTTI Tested for harmful substances. www.oeko-tex.com/standard100

Stand: 01.06.2024 - 10:23:31