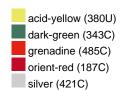

### Available colours

|                            | one size |
|----------------------------|----------|
| Weight in g                | 73 g     |
| VPE                        | 5/250    |
| (Pcs. per inner packaging  |          |
| / pcs. per outer packaging |          |

## Available colours

OEKO-TEX® Standard 100 Spa
OEKO-Tex® CONFIDENCE IN TEXTILES STANDARD 100 18.0.57944 HOHENSTEIN HTTI Tested for harmful substances. www.oeko-tex.com/standard100

Stand: 01.06.2024 - 10:23:31