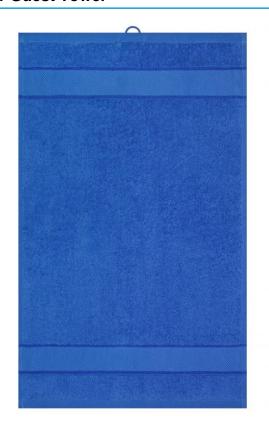

# **MB441 Guest Towel**

## Guest towel in fashionable design

Pleasantly soft cotton terry, combed ring-spun organic-cotton Optimum absorbency Selection of fashionable, bright colours 30 x 50 cm

Fabric: Outer fabric (420 g/m²): 100%