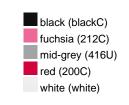

### Available colours

|                            | one size |
|----------------------------|----------|
| Weight in g                | 73 g     |
| VPE                        | 5/250    |
| (Pcs. per inner packaging  |          |
| / pcs. per outer packaging |          |

## Available colours

OEKO-TEX® Standard 100 Spa
OEKO-Tex® CONFIDENCE IN TEXTILES STANDARD 100 18.0.57944 HOHENSTEIN HTTI Tested for harmful substances. www.oeko-tex.com/standard100

Stand: 01.06.2024 - 10:23:31