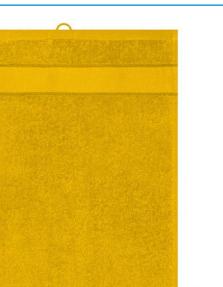

## Guest towel in fashionable design

Pleasantly soft cotton terry, combed ring-spun organic-cotton Optimum absorbency Selection of fashionable, bright colours 30 x 50 cm

Fabric:

Outer fabric (420 g/m<sup>2</sup>): 100% cotton