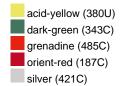

#### Available colours

|                            | one size |
|----------------------------|----------|
| Weight in g                | 430 g    |
| VPE                        | 5/25     |
| (Pcs. per inner packaging  |          |
| / pcs. per outer packaging |          |

## Available colours

OEKO-TEX® Standard 100 Spa
OEKO-Tex® CONFIDENCE IN TEXTILES STANDARD 100 18.0.57944 HOHENSTEIN HTTI Tested for harmful substances. www.oeko-tex.com/standard100

Stand: 01.06.2024 - 10:36:06