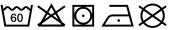

# **MB443 Bath Towel**





### Bath towel in fashionable design

Pleasantly soft cotton terry, combed ring-spun organic-cotton Optimum absorbency Selection of fashionable, bright colours 70 x 140 cm

Fabric: Outer fabric (420 g/m²): 100%

cotton

Türkiye Country of origin:

Customs tariff number: 63026000

# Care instructions:









#### Available colours

|                            | one size |
|----------------------------|----------|
| Weight in g                | 430 g    |
| VPE                        | 5/25     |
| (Pcs. per inner packaging  |          |
| / pcs. per outer packaging |          |

| Measurements in cm | one size  |
|--------------------|-----------|
| Length             | 140,00 cm |
| Width              | 70,00 cm  |
| Distance between   | 9,00 cm   |
| border and edge    |           |
| Distance between   | 3,80 cm   |
| border and edge    |           |

## Available colours









OEKO-TEX® Standard 100 Spa
OEKO-Tex® CONFIDENCE IN TEXTILES STANDARD 100 18.0.57944 HOHENSTEIN HTTI Tested for harmful substances. www.oeko-tex.com/standard100

Stand: 01.06.2024 - 10:36:06