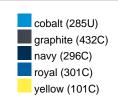

#### Available colours

|                            | one size |
|----------------------------|----------|
| Weight in g                | 430 g    |
| VPE                        | 5/25     |
| (Pcs. per inner packaging  |          |
| / pcs. per outer packaging |          |

## Available colours

OEKO-TEX® Standard 100 Spa
OEKO-Tex® CONFIDENCE IN TEXTILES STANDARD 100 18.0.57944 HOHENSTEIN HTTI Tested for harmful substances. www.oeko-tex.com/standard100

Stand: 01.06.2024 - 10:36:06