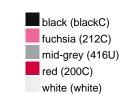

#### Available colours

|                            | one size |
|----------------------------|----------|
| Weight in g                | 430 g    |
| VPE                        | 5/25     |
| (Pcs. per inner packaging  |          |
| / pcs. per outer packaging |          |

## Available colours

OEKO-TEX® Standard 100 Spa
OEKO-Tex® CONFIDENCE IN TEXTILES STANDARD 100 18.0.57944 HOHENSTEIN HTTI Tested for harmful substances. www.oeko-tex.com/standard100

Stand: 01.06.2024 - 10:36:06