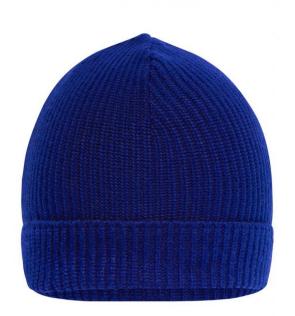

# **MB7137 Workwear Beanie**

### Beanie made of recycled polyester

Classic cut Rib design Pleasant, soft touch

**Fabric:** Outer fabric: 100% polyester

(recycled)

Country of origin: Volksrepublik China

Customs tariff number: 65050090

## Available colours

black (blackC) adark-royal (2757C) navy (296C)