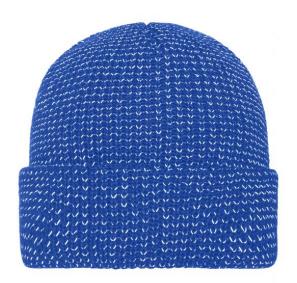

## Warm knitted beanie with reflective accents (without protective function/no PPE)

Classic rib design with a wide brim Inside lined with fleece thus pleasant to wear

**Fabric:** Outer fabric: 100% polyacrylic

Lining: 100% polyester

Country of origin: Volksrepublik China

Customs tariff number: 65050090