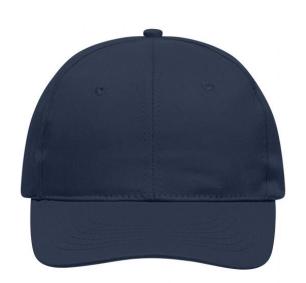

# Classic promo cap with laminated front panels

6 embroidered ventilation holes 6 stitching lines on the peak Cotton sweatband Hook and loop fastener

**Fabric:** Outer fabric: 100% cotton

Country of origin: Volksrepublik China

## 6 Panel

Division of cap into 6 segments. Advantage: One of the most popular cap shapes in Europe

Stand: 09.05.2024 - 01:45:11