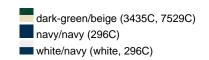

### Available colours

|                            | one size |
|----------------------------|----------|
| Weight in g                | 54 g     |
| VPE                        | 50/200   |
| (Pcs. per inner packaging  |          |
| / pcs. per outer packaging |          |

## Available colours