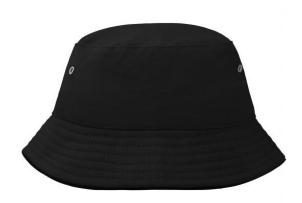

### Trendy children's hat made of smooth cotton

Piping on brim partly in contrasting colour 4 metal eyelets 8 stitching lines on the brim Padded satin sweatband Size: 54 cm/from the age of 4 Matching hat for adults see ref. MB012

### Available colours

|                            | one size |
|----------------------------|----------|
| Weight in g                | 54 g     |
| VPE                        | 50/200   |
| (Pcs. per inner packaging  |          |
| / pcs. per outer packaging |          |

## Available colours