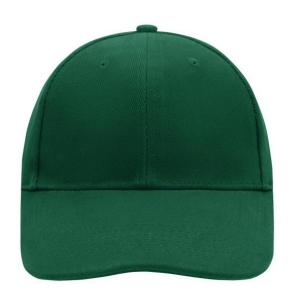

# Classic cap with laminated front panels

6 embroidered ventilation holes 8 stitching lines on the peak Padded satin sweatband Clip fastener with silver buckle and embroidered eyelet Super heavy brushed cotton