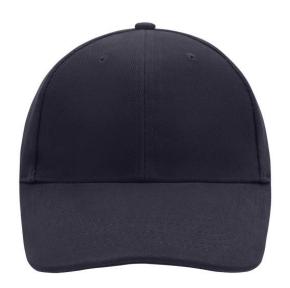

# Classic 6 panel cap with close-fitting front panels

6 embroidered ventilation holes 6 stitching lines on the peak Padded satin sweatband Clip fastener with brass buckle and embroidered eyelet Super heavy brushed cotton