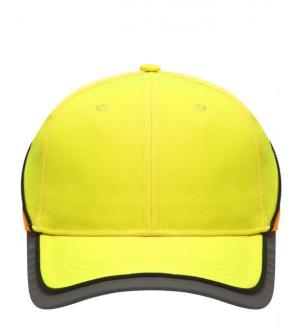

## Functional 6 panel cap in loud neon colours

2 embroidered ventilation holes 4 stitching lines on the peak Contrasting piping around the cap Laminated front panels Padded satin sweat band

Reflective hook and loop fastener and border around the peak (without protective function/no PPE)

**Fabric:** Outer fabric: 100% polyamide

Country of origin: Volksrepublik China

Customs tariff number: 65050030

# Available colours

neon-orange/neon-yellow (1505C, 809C) neon-yellow/neon-orange (809C, 804C)

#### Features

#### 6 Panel

Division of cap into 6 segments. Advantage: One of the most popular cap shapes in Europe

Stand: 09.05.2024 - 17:29:10