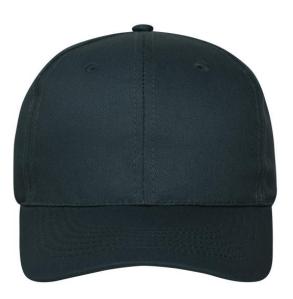

## 6 panel cap with unbrushed surface

6 embroidered ventilation holes 6 decorative stitching lines on the peak Laminated front panels Pleasant to wear thanks to the lined satin sweatband Hook and loop fastener