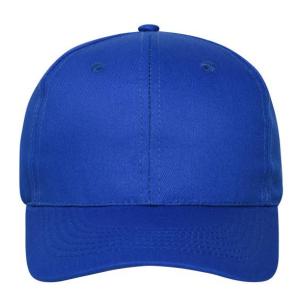

## 6 panel cap with unbrushed surface

6 embroidered ventilation holes 6 decorative stitching lines on the peak Laminated front panels Pleasant to wear thanks to the lined satin sweatband Hook and loop fastener