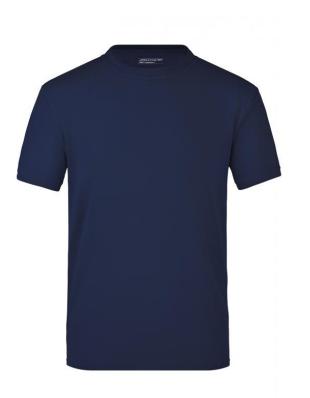

## T-shirt made of highly-functional CoolDry®

Double-knitted, structured jersey Inside made of polyester-five-channel fibre, outside made of cotton Comfortable to wear, breathable and quick-drying Neck tape, twin needle stitching on shoulders, neckline and armlines

## **CoolDry**®

Due to the CoolDry® treating moisture is transported to the outside and creates a comfortable feeling. The textiles dry quickly, are breathable and ideal for all activities.

Stand: 03.06.2024 - 00:13:52