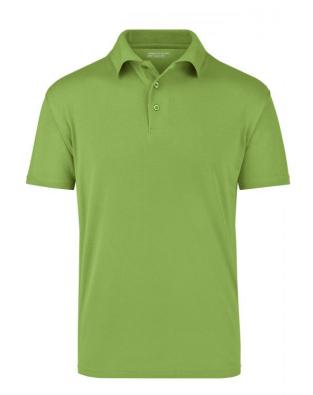

# **JN024 Function Polo**

## Polo Shirt made of highly-functional CoolDry®

Double-knitted, structured jersey Inside made of polyester-five-channel fibre, outside made of cotton Comfortable to wear, breathable and quick-drying Neck tape, twin needle stitching on shoulders, neckline and armlines

### Available colours