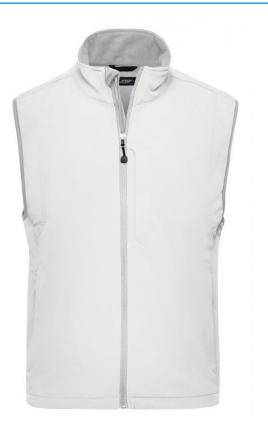

# Functional vest made of softshell

Functional 3-layer-fabric with TPU membrane Wind-proof, breathable and water-proof (5,000 mm water column) Non-taped seams Inside made of micro fleece, mesh lining at the front 2 zipped side pockets Elastic drawstring with stoppers on waist Zip at front lining for embroideries JN136: Vertical breast pocket with zip JN138: Slightly waisted