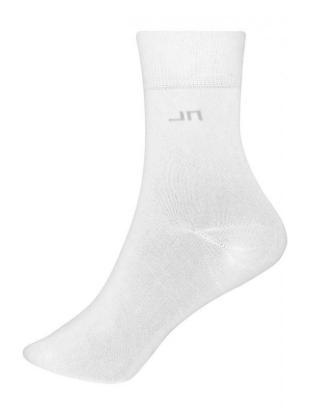

# Function & comfortable socks

Breathable and moisture control Hand linked seam over toes for extra comfort Ergonomically right/left design

Outer fabric: 40% polyester, 40% Fabric:

cotton, 17% polyamide, 3%