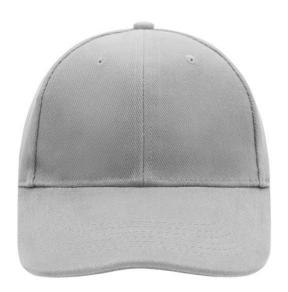

# Classic cap with laminated front panels

6 embroidered ventilation holes 8 stitching lines on the peak Padded satin sweatband Clip fastener with silver buckle and embroidered eyelet Super heavy brushed cotton

# 6 Panel

Division of cap into 6 segments. Advantage: One of the most popular cap shapes in Europe

Stand: 29.05.2024 - 02:45:53