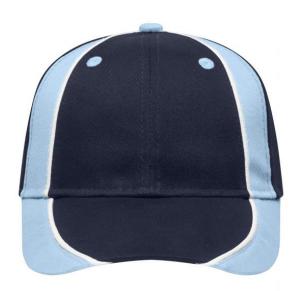

# Lavish 6 panel cap in trendy colour combinations

6 embroidered ventilation holes Laminated front panels Padded satin sweatband Hook and loop fastener Brushed cotton

**Fabric:** Outer fabric (185 g/m²): 100%

# 6 Panel

Division of cap into 6 segments. Advantage: One of the most popular cap shapes in Europe

Stand: 03.06.2024 - 01:31:08