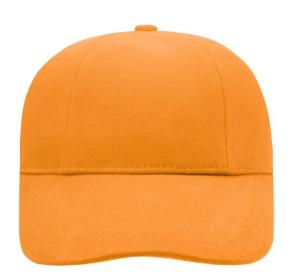

### Original cap with turned panels, all the same size

3 embroidered ventilation holes 6 stitching lines on the peak Laminated front panels Padded satin sweatband Clip fastener in mat silver with metal eyelet Super Heavy brushed cotton

### 6 Panel

Division of cap into 6 segments. Advantage: One of the most popular cap shapes in Europe

Stand: 02.06.2024 - 22:35:42