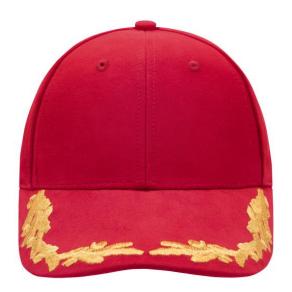

# Special cap with embroidery "oak leaves" in lurex on the peak

6 embroidered ventilation holes Laminated front panels Padded satin sweatband Metal buckle with press stud and embroidered eyelet Super heavy brushed cotton

**Fabric:** Outer fabric: 100% cotton

Country of origin: Volksrepublik China

Customs tariff number: 65050030