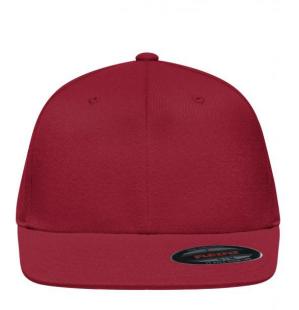

## 6 panel cap without fastener

Flat peak 6 embroidered ventilation holes 8 stitching lines on the peak Laminated front panels Perfect fit due to an elasthane inset and Flexfit® ribbon Fully closed back panel Sizes: S/M = 56/57 cm, L/XL = 58/59 cm