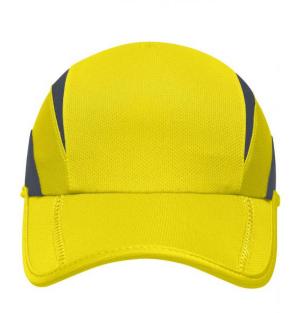

## Functional 3 panel cap

Breathable, moisture-adjusting and quick-drying dynamically positioned mesh-insets

Pre-formed, edged peak with 2 decorative flatlock seams Comfortable, low-profile shape

Pleasant to wear due to padded polyester sweatband Hook and loop fastener with silicone loop for size-adjustment

## 3 Panel

Division of cap into 3 segments. Advantage: A large advertising space without annoying seams on front- and side-panels

Stand: 29.05.2024 - 02:54:30