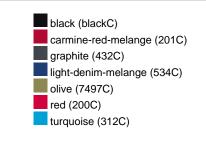

## Available colours

|                            | xs    | s     | М     | L     | XL    | XXL   | 3XL   |
|----------------------------|-------|-------|-------|-------|-------|-------|-------|
| Weight in g                | 474 g | 514 g | 552 g | 592 g | 632 g | 672 g | 712 g |
| VPE                        | 1/30  | 1/30  | 1/30  | 1/30  | 1/30  | 1/30  | 1/30  |
| (Pcs. per inner packaging  |       |       |       |       |       |       |       |
| / pcs. per outer packaging |       |       |       |       |       |       |       |