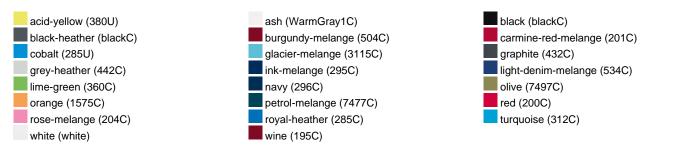

E                        | 1/30  | 1/30  | 1/30  | 1/30  | 1/30  | 1/30  | 1/30  |  |
| (Pcs. per inner packaging  |       |       |       |       |       |       |       |  |
| / pcs. per outer packaging |       |       |       |       |       |       |       |  |

| Measurements in cm   | XS       | S        | М        | L        | XL       | XXL      | 3XL      |
|----------------------|----------|----------|----------|----------|----------|----------|----------|
| 1/2 chest            | 48,00 cm | 51,00 cm | 54,00 cm | 57,00 cm | 60,00 cm | 63,00 cm | 66,00 cm |
| length from shoulder | 62,00 cm | 64,00 cm | 66,00 cm | 68,00 cm | 70,00 cm | 71,00 cm | 72,00 cm |
| sleeve length        | 71,50 cm | 71,50 cm | 72,00 cm | 72,50 cm | 73,00 cm | 73,50 cm | 75,00 cm |

## Available colours



#### Features





# OCS Standard blended 85%

**OEKO-TEX® Standard 100** 

substances. www.oeko-tex.com/standard100

When manufacturing garments of myrtle beach and JAMES & NICHOLSON, the Organic Content Standard is a standard for verifying and tracking the exact content of organically grown materials in a final product. Among other things, the superordinate 'Content Claim Standard' defines with OCS the traceability of merchandise as well as the transparency within the production chain.

OEKO-Tex® CONFIDENCE IN TEXTILES STANDARD 100 15.0.70467 HOHENSTEIN HTTI Tested for harmful



## Tear off!® Label

Our Tear off!® Label enables us to easily changethe neck label of T-shirts. We use a special transfer-technique for relabelling your T-shirts.