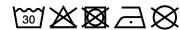

## Hooded sweat jacket with zip

High-quality French terry 85% combed ring-spun organic cotton Two-layer hood with drawcord Lateral dividing seams at the front, kangaroo pocket Cuffs with elastane YKK-zip

Tear off!®-label 8025: lightly waisted 8026K: without cord

**Fabric:** Outer fabric (300 g/m²): 85%

cotton, 15% polyester

Country of origin: Pakistan

Customs tariff number: 61102099

#### Care instructions:



## Partner article:





### Available colours

| Transacto dell'ario        |       |       |       |       |       |       |       |  |  |  |  |
|----------------------------|-------|-------|-------|-------|-------|-------|-------|--|--|--|--|
|                            | xs    | s     | M     | L     | XL    | XXL   | 3XL   |  |  |  |  |
| Weight in g                | 467 g | 489 g | 549 g | 583 g | 619 g | 638 g | 651 g |  |  |  |  |
| VPE                        | 1/30  | 1/30  | 1/30  | 1/30  | 1/30  | 1/30  | 1/30  |  |  |  |  |
| (Pcs. per inner packaging  |       |       |       |       |       |       |       |  |  |  |  |
| / pcs. per outer packaging |       |       |       |       |       |       |       |  |  |  |  |

| Measurements in cm   | xs       | S        | M