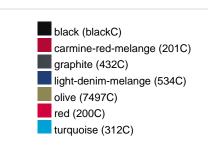

### Available colours

| Transacto dell'ario        |       |       |       |       |       |       |       |  |  |  |  |
|----------------------------|-------|-------|-------|-------|-------|-------|-------|--|--|--|--|
|                            | xs    | s     | M     | L     | XL    | XXL   | 3XL   |  |  |  |  |
| Weight in g                | 467 g | 489 g | 549 g | 583 g | 619 g | 638 g | 651 g |  |  |  |  |
| VPE                        | 1/30  | 1/30  | 1/30  | 1/30  | 1/30  | 1/30  | 1/30  |  |  |  |  |
| (Pcs. per inner packaging  |       |       |       |       |       |       |       |  |  |  |  |
| / pcs. per outer packaging |       |       |       |       |       |       |       |  |  |  |  |

## Available colours

OEKO-Tex® CONFIDENCE IN TEXTILES STANDARD 100 15.0.70467 HOHENSTEIN HTTI Tested for harmful substances. www.oeko-tex.com/standard100