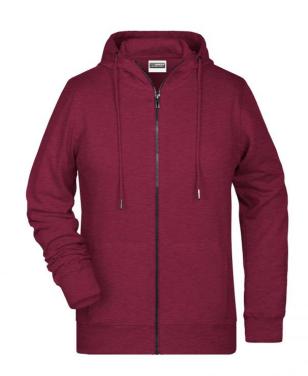

## Hooded sweat jacket with zip

High-quality French terry 85% combed ring-spun organic cotton Two-layer hood with drawcord Lateral dividing seams at the front, kangaroo pocket Cuffs with elastane YKK-zip

Tear off!®-label 8025: lightly waisted 8026K: without cord

**Fabric:** Outer fabric (300 g/m²): 85%

cotton, 15% polyester

Country of origin: Pakistan

Customs tariff number: 61102099