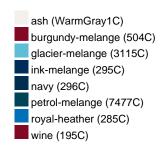

### Available colours

| Transacto dell'ario        |       |       |       |       |       |       |       |  |  |  |  |
|----------------------------|-------|-------|-------|-------|-------|-------|-------|--|--|--|--|
|                            | xs    | s     | M     | L     | XL    | XXL   | 3XL   |  |  |  |  |
| Weight in g                | 467 g | 489 g | 549 g | 583 g | 619 g | 638 g | 651 g |  |  |  |  |
| VPE                        | 1/30  | 1/30  | 1/30  | 1/30  | 1/30  | 1/30  | 1/30  |  |  |  |  |
| (Pcs. per inner packaging  |       |       |       |       |       |       |       |  |  |  |  |
| / pcs. per outer packaging |       |       |       |       |       |       |       |  |  |  |  |

## Available colours

OEKO-Tex® CONFIDENCE IN TEXTILES STANDARD 100 15.0.70467 HOHENSTEIN HTTI Tested for harmful substances. www.oeko-tex.com/standard100