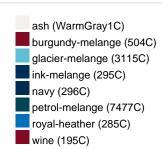

# Available colours

OEKO-Tex® CONFIDENCE IN TEXTILES STANDARD 100 15.0.70467 HOHENSTEIN HTTI Tested for harmful substances. www.oeko-tex.com/standard100