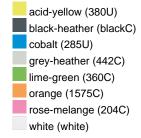

### Available colours

| 7 Wallable Goldale         |       |       |       |       |       |       |  |  |  |  |
|----------------------------|-------|-------|-------|-------|-------|-------|--|--|--|--|
|                            | xs    | s     | М     | L     | XL    | XXL   |  |  |  |  |
| Weight in g                | 273 g | 287 g | 337 g | 383 g | 405 g | 441 g |  |  |  |  |
| VPE                        | 1/30  | 1/30  | 1/30  | 1/30  | 1/30  | 1/30  |  |  |  |  |
| (Pcs. per inner packaging  |       |       |       |       |       |       |  |  |  |  |
| / pcs. per outer packaging |       |       |       |       |       |       |  |  |  |  |

# Available colours