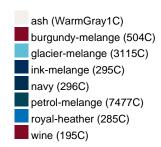

### Available colours

| 7 Wallable Goldale         |       |       |       |       |       |       |  |  |  |  |
|----------------------------|-------|-------|-------|-------|-------|-------|--|--|--|--|
|                            | xs    | s     | М     | L     | XL    | XXL   |  |  |  |  |
| Weight in g                | 273 g | 287 g | 337 g | 383 g | 405 g | 441 g |  |  |  |  |
| VPE                        | 1/30  | 1/30  | 1/30  | 1/30  | 1/30  | 1/30  |  |  |  |  |
| (Pcs. per inner packaging  |       |       |       |       |       |       |  |  |  |  |
| / pcs. per outer packaging |       |       |       |       |       |       |  |  |  |  |

# Available colours