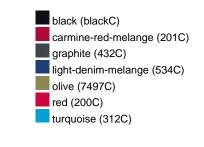

#### Available colours

| 7 (Validatio Goldato       |       |       |       |       |       |       |  |  |  |  |
|----------------------------|-------|-------|-------|-------|-------|-------|--|--|--|--|
|                            | xs    | s     | М     | L     | XL    | XXL   |  |  |  |  |
| Weight in g                | 273 g | 287 g | 337 g | 383 g | 405 g | 441 g |  |  |  |  |
| VPE                        | 1/30  | 1/30  | 1/30  | 1/30  | 1/30  | 1/30  |  |  |  |  |
| (Pcs. per inner packaging  |       |       |       |       |       |       |  |  |  |  |
| / pcs. per outer packaging |       |       |       |       |       |       |  |  |  |  |

## Available colours

OEKO-Tex® CONFIDENCE IN TEXTILES STANDARD 100 15.0.70467 HOHENSTEIN HTTI Tested for harmful substances. www.oeko-tex.com/standard100