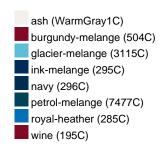

# Available colours

#### Available colours

|                            | xs    | S     | М     | L     | XL    | XXL   |
|----------------------------|-------|-------|-------|-------|-------|-------|
| Weight in g                | 273 g | 287 g | 337 g | 383 g | 405 g | 441 g |
| VPE                        | 1/30  | 1/30  | 1/30  | 1/30  | 1/30  | 1/30  |
| (Pcs. per inner packaging  |       |       |       |       |       |       |
| / pcs. per outer packaging |       |       |       |       |       |       |