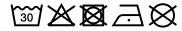

## Hooded sweat jacket with zip

High-quality French terry 85% combed ring-spun organic cotton Two-layer hood with drawcord Lateral dividing seams at the front, kangaroo pocket Cuffs with elastane YKK-zip

YKK-zip Tear off!®-label 8025: lightly waisted 8026K: without cord

**Fabric:** Outer fabric (300 g/m²): 85%

cotton, 15% polyester

Country of origin: Pakistan

Customs tariff number: 61102099

#### Care instructions:



## Partner article:





#### Available colours

|                            | xs    | S     | М     | L     | XL    | XXL   |
|----------------------------|-------|-------|-------|-------|-------|-------|
| Weight in g                | 273 g | 287 g | 337 g | 383 g | 405 g | 441 g |
| VPE                        | 1/30  | 1/30  | 1/30  | 1/30  | 1/30  | 1/30  |
| (Pcs. per inner packaging  |       |       |       |       |       |       |
| / pcs. per outer packaging |       |       |       |       |       |       |

| Measurements in cm   | xs       | S        | M        | L        | XL       | XXL      |
|----------------------|----------|----------|----------|----------|----------|----------|
| 1/2 chest            | 35,00 cm | 37,00 cm | 39,00 cm | 42,00 cm | 48,00 cm | 52,00 cm |
|