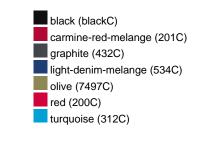

|
| Weight in g                | 273 g | 287 g | 337 g | 383 g | 405 g | 441 g |
| VPE                        | 1/30  | 1/30  | 1/30  | 1/30  | 1/30  | 1/30  |
| (Pcs. per inner packaging  |       |       |       |       |       |       |
| / pcs. per outer packaging |       |       |       |       |       |       |

| Measurements in cm   | xs       | S        | M        | L        | XL       | XXL      |
|----------------------|----------|----------|----------|----------|----------|----------|
| 1/2 chest            | 35,00 cm | 37,00 cm | 39,00 cm | 42,00 cm | 48,00 cm | 52,00 cm |
| length from shoulder | 43,00 cm | 47,00 cm | 51,00 cm | 55,00 cm | 59,00 cm | 63,00 cm |
| sleeve length        | 35,00 cm | 39,50 cm | 43,50 cm | 48,50 cm | 51,00 cm | 55,50 cm |

# Available colours









# OEKO-TEX® Standard 100

OEKO-Tex® CONFIDENCE IN TEXTILES STANDARD 100 15.0.70467 HOHENSTEIN HTTI Tested for harmful substances. www.oeko-tex.com/standard100



# OCS Standard blended 85%

When manufacturing garments of myrtle beach and JAMES & NICHOLSON, the Organic Content Standard is a standard for verifying and tracking the exact content of organically grown materials in a final product. Among other things, the superordinate 'Content Claim Standard' defines with OCS the traceability of merchandise as well as the transparency within the production chain.



## Tear off!® Label

Our Tear off!® Label enables us to easily changethe neck label of T-shirts. We use a special transfer-technique for relabelling your T-shirts.

Stand: 02.06.2024 - 22:03:27