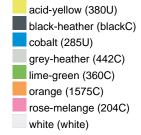

# Available colours

#### Available colours

|                            | xs    | S     | М     | L     | XL    | XXL   |
|----------------------------|-------|-------|-------|-------|-------|-------|
| Weight in g                | 273 g | 287 g | 337 g | 383 g | 405 g | 441 g |
| VPE                        | 1/30  | 1/30  | 1/30  | 1/30  | 1/30  | 1/30  |
| (Pcs. per inner packaging  |       |       |       |       |       |       |
| / pcs. per outer packaging |       |       |       |       |       |       |