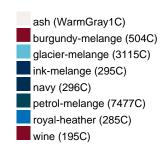

### Available colours

| 7 Wallable Colours         |       |       |       |       |       |       |  |  |  |
|----------------------------|-------|-------|-------|-------|-------|-------|--|--|--|
|                            | xs    | s     | М     | L     | XL    | XXL   |  |  |  |
| Weight in g                | 273 g | 287 g | 337 g | 383 g | 405 g | 441 g |  |  |  |
| VPE                        | 1/30  | 1/30  | 1/30  | 1/30  | 1/30  | 1/30  |  |  |  |
| (Pcs. per inner packaging  |       |       |       |       |       |       |  |  |  |
| / pcs. per outer packaging |       |       |       |       |       |       |  |  |  |

# Available colours

OEKO-Tex® CONFIDENCE IN TEXTILES STANDARD 100 15.0.70467 HOHENSTEIN HTTI Tested for harmful substances. www.oeko-tex.com/standard100