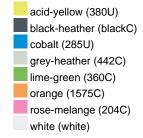

### Available colours

| 7 Wallable Colours         |       |       |       |       |       |       |  |  |  |
|----------------------------|-------|-------|-------|-------|-------|-------|--|--|--|
|                            | xs    | s     | М     | L     | XL    | XXL   |  |  |  |
| Weight in g                | 273 g | 287 g | 337 g | 383 g | 405 g | 441 g |  |  |  |
| VPE                        | 1/30  | 1/30  | 1/30  | 1/30  | 1/30  | 1/30  |  |  |  |
| (Pcs. per inner packaging  |       |       |       |       |       |       |  |  |  |
| / pcs. per outer packaging |       |       |       |       |       |       |  |  |  |

# Available colours

OEKO-Tex® CONFIDENCE IN TEXTILES STANDARD 100 15.0.70467 HOHENSTEIN HTTI Tested for harmful substances. www.oeko-tex.com/standard100