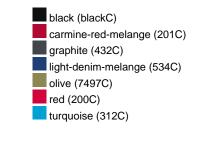

### Available colours

| 7 Wallable Colours         |       |       |       |       |       |       |  |  |  |
|----------------------------|-------|-------|-------|-------|-------|-------|--|--|--|
|                            | xs    | s     | М     | L     | XL    | XXL   |  |  |  |
| Weight in g                | 273 g | 287 g | 337 g | 383 g | 405 g | 441 g |  |  |  |
| VPE                        | 1/30  | 1/30  | 1/30  | 1/30  | 1/30  | 1/30  |  |  |  |
| (Pcs. per inner packaging  |       |       |       |       |       |       |  |  |  |
| / pcs. per outer packaging |       |       |       |       |       |       |  |  |  |

# Available colours

OEKO-Tex® CONFIDENCE IN TEXTILES STANDARD 100 15.0.70467 HOHENSTEIN HTTI Tested for harmful substances. www.oeko-tex.com/standard100