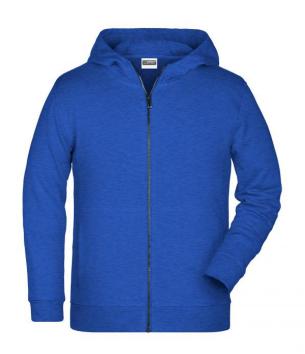

# Hooded sweat jacket with zip

High-quality French terry 85% combed ring-spun organic cotton Two-layer hood with drawcord Lateral dividing seams at the front, kangaroo pocket Cuffs with elastane

Cuffs with elastane YKK-zip

Tear off!®-label 8025: lightly waisted 8026K: without cord

**Fabric:** Outer fabric (300 g/m²): 85%

cotton, 15% polyester

Country of origin: Pakistan

Customs tariff number: 61102099

Care instructions: