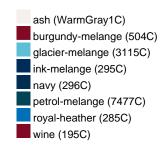

#### Available colours

| A Validadio Colodio        |       |       |       |       |       |       |  |  |  |  |
|----------------------------|-------|-------|-------|-------|-------|-------|--|--|--|--|
|                            | xs    | s     | М     | L     | XL    | XXL   |  |  |  |  |
| Weight in g                | 273 g | 287 g | 337 g | 383 g | 405 g | 441 g |  |  |  |  |
| VPE                        | 1/30  | 1/30  | 1/30  | 1/30  | 1/30  | 1/30  |  |  |  |  |
| (Pcs. per inner packaging  |       |       |       |       |       |       |  |  |  |  |
| / pcs. per outer packaging |       |       |       |       |       |       |  |  |  |  |

# Available colours

OEKO-Tex® CONFIDENCE IN TEXTILES STANDARD 100 15.0.70467 HOHENSTEIN HTTI Tested for harmful substances. www.oeko-tex.com/standard100