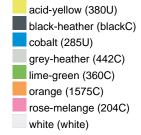

#### Available colours

| A Validadio Colodio        |       |       |       |       |       |       |  |  |  |  |
|----------------------------|-------|-------|-------|-------|-------|-------|--|--|--|--|
|                            | xs    | s     | М     | L     | XL    | XXL   |  |  |  |  |
| Weight in g                | 273 g | 287 g | 337 g | 383 g | 405 g | 441 g |  |  |  |  |
| VPE                        | 1/30  | 1/30  | 1/30  | 1/30  | 1/30  | 1/30  |  |  |  |  |
| (Pcs. per inner packaging  |       |       |       |       |       |       |  |  |  |  |
| / pcs. per outer packaging |       |       |       |       |       |       |  |  |  |  |

# Available colours

OEKO-Tex® CONFIDENCE IN TEXTILES STANDARD 100 15.0.70467 HOHENSTEIN HTTI Tested for harmful substances. www.oeko-tex.com/standard100